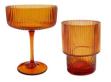

### Glassware

Blue Ribbed Glass Set £2.80 pp

Blue Ribbed Wine Glass £1.50 pp

Blue Ribbed Drinking Glass £1.50 pp

Orange Ribbed Glass £2.\$9<sup>†</sup>pp

Orange Ribbed Wine

Orange Ribbed Drinking Glass £1.50 pp

Green Ribbed Glass £2.89tpp

Green Ribbed Wine Glass £1.50 pp

Green Ribbed Drinking £1950 p

Yellow Ribbed Glass Set £2.80 pp

Yellow Ribbed Wine Glass £1.50 pp

Yellow Ribbed Drinking Glass £1.50 pp

Pink Ribbed Glass Set £2.80 pp