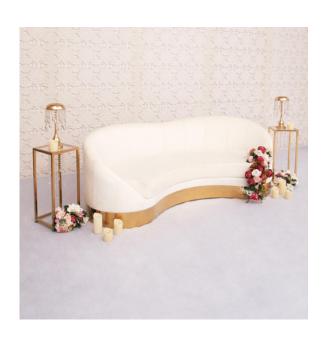

#### Sofiaa Sofa

Size: 2330\*1000\*860mm

3 seater

Material: Stainless Steel & Velvet

Color: Gold & White £300.00 to hire