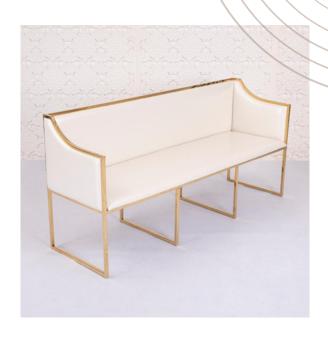

#### **Binto Sofa**

Size: 1200\*500\*550mm

Material: Stainless Steel &

Velvet

Color: Gold & Black £100.00 to hire