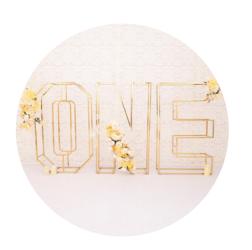

#### **Laraa Gold Letters**

Size:

O: 720\*300\*1200mm N: 705\*300\*1200mm E: 725\*300\*1200mm Material: Stainless Steel

Color: Gold **£150.00 to hire** 