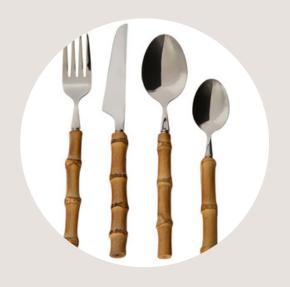

al: PVC & Velvet Color: Gold & Pink £125.00 to hire









#### **Laray Gold Number 6**

Size: 1000\*300\*1200mm

Weight: 5kg

Material: Stainless Steel

Color: Gold **£50.00 to hire** 

#### **Larad Gold Number 8**

Size: 1000\*300\*1200mm

Weight: 5kg

Material: Stainless Steel

Color: Gold **£50.00 to hire** 

#### **Afaa Velvet Arch**

Size: 1200\*2200\*50mm Material: PVC & Velvet Color: Gold & Blue £125.00 to hire



# Premium Props



Magazine Photobooth

2.4mx 1.8m
comes with front cover branding with text of your choice
Flower inside the booth
Multiple lighting colour option
£850.00 to hire



### **Telephone Booth**

comes with floral arrangement **£500.00 to hire** 



### Wedding Carriage

£350.00 to hire



### LED Walkway

comes with floral arrangement **£500.00 to hire** 







# Tableware

Lia Scallop

100% Linen **£3.00 pp** 



**Bea Scallop** 

100% Linen **£3.00 pp** 



**Orfi Scallop** 

100% Linen **£3.00 pp** 



#### **Were Scallop**

100% Linen **£3.00 pp** 



#### Gerna Scallop

100% Linen £3.00 pp



#### **Yara Scallop**





#### **Harla Scallop**

100% Linen **£3.00 pp** 



£3.00 pp





**Roosi Square** 

100% Linen **£3.00 pp** 

#### **Liina Round**

100% Linen **£3.00 pp** 





**Naati Square** 

100% Linen **£3.00 pp** 

#### **Loori Square**





#### **Nari Round**

100% Linen **£3.00 pp** 



#### **Gofi Square**

100% Linen **£3.00 pp** 



#### **Pisa Square**

100% Linen **£3.00 pp** 



100% Linen **£3.00 pp** 



#### **Ginaa Round**

100% Linen **£3.00 pp** 



#### **Peete Square**





**Kyle Scallop** 





### Placemats