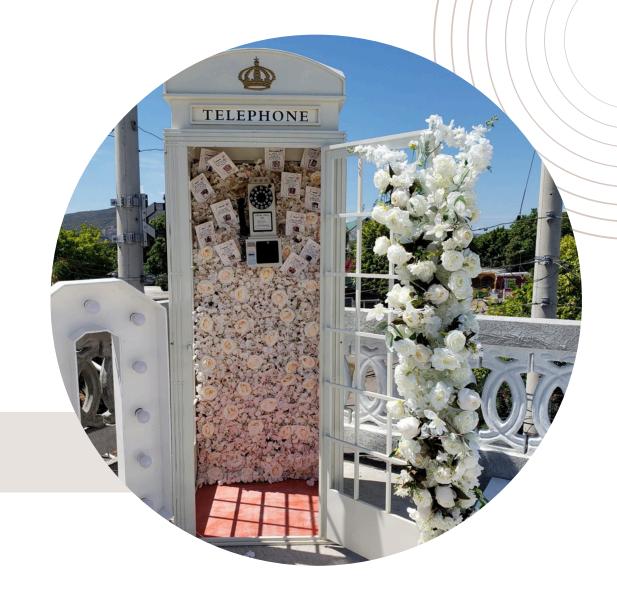

£50.00 to hire** 



Laraf Gold Number 7

Size: 1000\*300\*1200mm

Weight: 5kg

Material: Stainless Steel

Color: Gold **£50.00 to hire** 

#### Ada/Velvet Arch

Size: 1200\*2200\*50mm Material: PVC & Velvet Color: Gold & Pink £125.00 to hire









#### **Laray Gold Number 6**

Size: 1000\*300\*1200mm

Weight: 5kg

Material: Stainless Steel

Color: Gold **£50.00 to hire** 

#### **Larad Gold Number 8**

Size: 1000\*300\*1200mm

Weight: 5kg

Material: Stainless Steel

Color: Gold **£50.00 to hire** 

#### **Afaa Velvet Arch**

Size: 1200\*2200\*50mm Material: PVC & Velvet Color: Gold & Blue £125.00 to hire



# Premium Props



Magazine Photobooth

2.4mx 1.8m
comes with front cover branding with text of your choice
Flower inside the booth
Multiple lighting colour option
£850.00 to hire



### **Telephone Booth**

comes with floral arrangement **£500.00 to hire** 



### Wedding Carriage

£350.00 to hire



### LED Walkway

comes with floral arrangement **£500.00 to hire** 







# Tableware

Lia Scallop

100% Linen **£3.00 pp** 



**Bea Scallop** 

100% Linen **£3.00 pp** 



**Orfi Scallop** 

100% Linen **£3.00 pp** 



#### **Were Scallop**

100% Linen **£3.00 pp** 



#### Gerna Scallop

100% Linen £3.00 pp



#### **Yara Scallop**





#### **Harla Scallop**

100% Linen **£3.00 pp** 



£3.00 pp





**Roosi Square** 

100% Linen **£3.00 pp** 

#### **Liina Round**

100% Linen **£3.00 pp** 





**Naati Square** 

100% Linen **£3.00 pp** 

#### **Loori Square**





#### **Nari Round**

100% Linen **£3.00 pp** 



#### **Gofi Square**

100% Linen **£3.00 pp** 



#