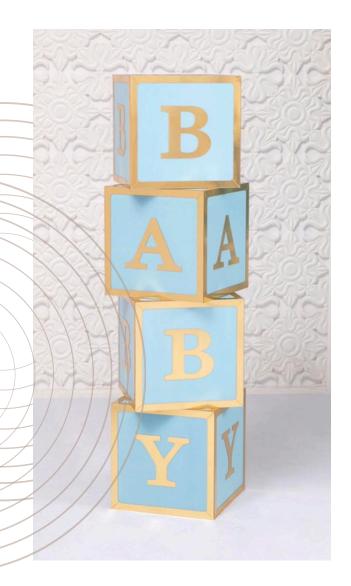

#### **Ray Baby Box Blue**

Size: 300\*300\*300mm (4 Pieces)

Material: PVC
Color: Blue
£70.00 to hire

#### **Raas Baby Box Pink**

Size: 300\*300\*300mm (4 Pieces)

Material: PVC
Color:Pink
£70.00 to hire