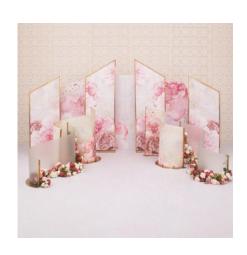

#### **Daafi Stage Panels**

Size:1000\*400\*1800(2PCS) 1000\*400\*2200(2PCS)

Material: Stainless Steel & PVC

Color: Gold £700.00 to hire