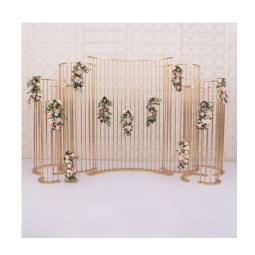

#### Ezra Gold Cage Backdrop

Size: 2400\*2500mm

Material: Metal Color: Gold

£500.00 to hire

#### **Fioona Metal Frames**

Material: Iron
Color: Gold
£800.00 to hire