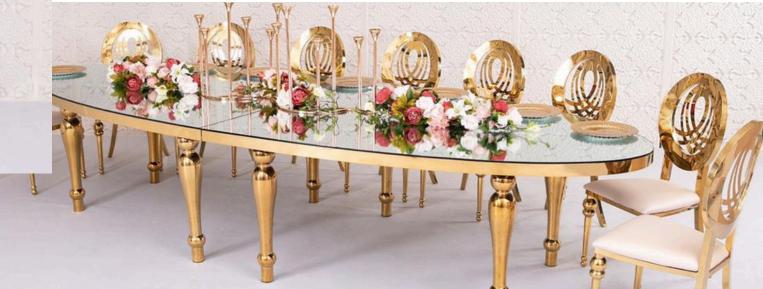

#### **Ovi Mirror Table**

Size: 400\*150\*75cm

Weight: 70kg

Material: Stainless Steel

Color: Gold

£300.00 to hire

#### Daan Half Moon Table

Size: D3400\*800\*770mm Half Curve Rental Only

Material: Stainless Steel &

Acrylic

Color: Gold

£175.00 to hire