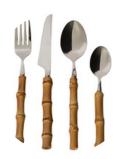

o hire

### White Cabbage Charger Plate

12' Charger plate
Diameter outside – 30.5cm
Height 2.5cm
Weight 0.78kg
£3.00 each to hire



12' Charger plate
Diameter outside – 30.5cm
Height 2.5cm
Weight 0.78kg
£3.00 each to hire

#### **Hila Charger Plate**

12' Charger plate
Diameter outside – 30.5cm
Height 2.5cm
Weight 0.78kg
£3.00 each to hire





# Charger Plates



#### **Bone China Charger Plate**

12' Charger plate
Diameter outside – 30.5cm
Height 2.5cm
Weight 0.78kg
£3.00 each to hire





12' Charger plate
Diameter outside – 30.5cm
Height 2.5cm
Weight 0.78kg
£2.00 each to hire

Plate

#### **Pink Beaded Charger Plate**

12' Charger plate
Diameter outside – 30.5cm
Height 2.5cm
Weight 0.78kg
£3.00 each to hire



# Cutlery

#### **Bamboo Handle Set**

Bamboo & Metal **£3.00 to hire** 





#### White Handle Gold Set

Metal **£2.00 to hire** 

#### **Black Handle Gold Set**

Metal

£2.00 to hire



### Glassware



Blue Ribbed Glass Set £2.80 pp



Blue Ribbed Wine Glass £1.50 pp



Blue Ribbed Drinking Glass £1.50 pp



Orange Ribbed Glass £2.\$9<sup>†</sup>pp



Orange Ribbed Wine



Orange Ribbed Drinking Glass £1.50 pp



Green Ribbed Glass £2.89tpp



Green Ribbed Wine Glass £1.50 pp



Green Ribbed Drinking £1950 p



Yellow Ribbed Glass Set £2.80 pp



Yellow Ribbed Wine Glass £1.50 pp



Yellow Ribbed Drinking Glass £1.50 pp



Pink Ribbed Glass Set £2.80 pp



Pink Ribbed Wine Glass £1.50 pp



Pink Ribbed Drinking Glass £1.50 pp



Clear Ribbed Glass Set £2.80 pp



Clear Ribbed Wine Glass £1.50 pp



Clear Ribber Drinking Glass £1.50 pp

### OUR COLLECTION



G