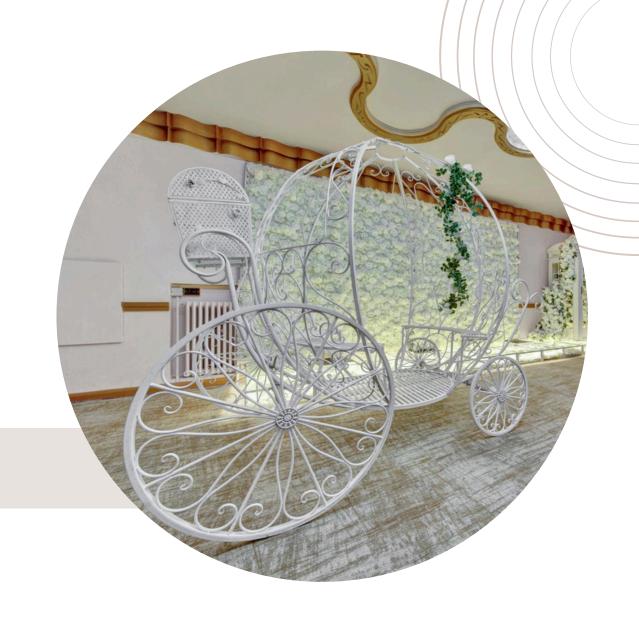

Material: Stainless Steel

Color: Gold **£50.00 to hire** 

#### Ada/Velvet Arch

Size: 1200\*2200\*50mm Material: PVC & Velvet Color: Gold & Pink £125.00 to hire









#### **Laray Gold Number 6**

Size: 1000\*300\*1200mm

Weight: 5kg

Material: Stainless Steel

Color: Gold **£50.00 to hire** 

#### **Larad Gold Number 8**

Size: 1000\*300\*1200mm

Weight: 5kg

Material: Stainless Steel

Color: Gold **£50.00 to hire** 

#### **Afaa Velvet Arch**

Size: 1200\*2200\*50mm Material: PVC & Velvet Color: Gold & Blue £125.00 to hire



# Premium Props



Magazine Photobooth

2.4mx 1.8m
comes with front cover branding with text of your choice
Flower inside the booth
Multiple lighting colour option
£850.00 to hire



### **Telephone Booth**

comes with floral arrangement **£500.00 to hire** 



### Wedding Carriage

£350.00 to hire



### LED Walkway

comes with floral arrangement **£500.00 to hire** 







# Tableware

Lia Scallop

100% Linen **£3.00 pp** 



**Bea Scallop** 

100% Linen **£3.00 pp** 



**Orfi Scallop** 

100% Linen **£3.00 pp** 



#### **Were Scallop**

100% Linen **£3.00 pp** 



#### Gerna Scallop

100% Linen £3.00 pp



#### **Yara Scallop**





#### **Harla Scallop**

100% Linen **£3.00 pp** 



£3.00 pp





**Roosi Square** 

100% Linen **£3.00 pp** 

#### **Liina Round**

100% Linen **£3.00 pp** 





**Naati Square** 

100% Linen **£3.00 pp** 

#### **Loori Square**





#### **Nari Round**

100% Linen **£3.00 pp** 



#### **Gofi Square**

100% Linen **£3.00 pp** 



#### **Pisa Square**

100% Linen **£3.00 pp** 



100% Linen **£3.00 pp** 



##