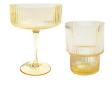

### Glassware

Blue Ribbed Glass Set £2.80 pp

Blue Ribbed Wine Glass £1.50 pp

Blue Ribbed Drinking Glass £1.50 pp

Orange Ribbed Glass £2.\$9<sup>†</sup>pp

Orange Ribbed Wine

Orange Ribbed Drinking Glass £1.50 pp

Green Ribbed Glass £2.89tpp

Green Ribbed Wine Glass £1.50 pp

Green Ribbed Drinking £1950 p

Yellow Ribbed Glass Set £2.80 pp

Yellow Ribbed Wine Glass £1.50 pp

Yellow Ribbed Drinking Glass £1.50 pp

Pink Ribbed Glass Set £2.80 pp

Pink Ribbed Wine Glass £1.50 pp

Pink Ribbed Drinking Glass £1.50 pp

Clear Ribbed Glass Set £2.80 pp

Clear Ribbed Wine Glass £1.50 pp

Clear Ribber Drinking Glass £1.50 pp

### OUR COLLECTION

Grey Ribbed Glass Set £2.80 pp

Grey Ribber Wine Glass £1.50 pp

Grey Ribber Drinking Glass £1.50 pp

Hilda Wine Glass £1.50 pp

Orange Ribbed Candle Holder

Pink Ribbed Candle Holder

£1.50 pp

£1.50 pp

Grey Ribbed Candle Holder **£1.50 pp** 

£1.50 pp

Green Ribbed Candle Holder

£1.50 pp