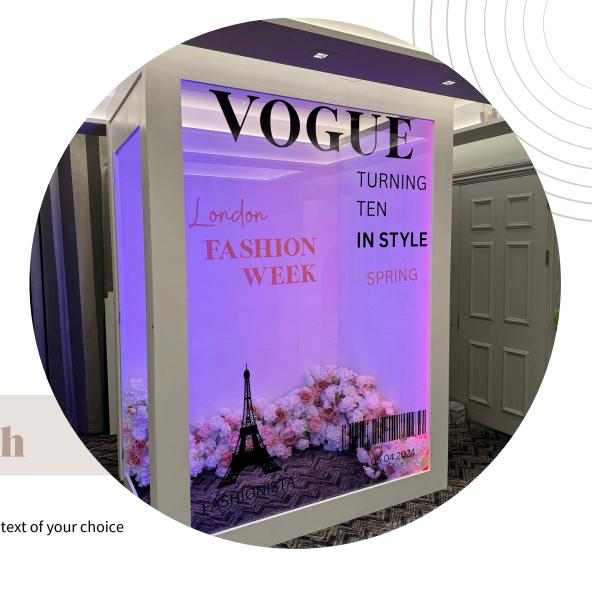

# Premium Props

Magazine Photobooth

2.4mx 1.8m
comes with front cover branding with text of your choice
Flower inside the booth
Multiple lighting colour option
£850.00 to hire