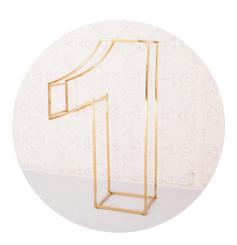

#### Laras Gold Number 1

Size: 1000\*300\*1200mm

Weight: 5kg

Material: Stainless Steel

Color: Gold

£50.00 to hire