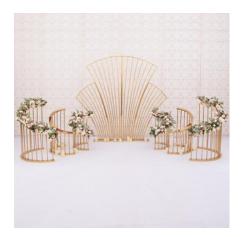

#### Ezra Gold Cage Backdrop

Size: 2400\*2500mm

Material: Metal Color: Gold

£500.00 to hire

#### **Fioona Metal Frames**

Material: Iron
Color: Gold
£800.00 to hire