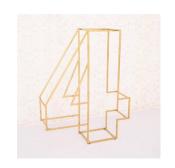

#### **Larat Gold Number 4**

Size: 1000\*300\*1200mm

Weight: 5kg

Material: Stainless Steel

Color: Gold **£50.00 to hire** 

Laraf Gold Number 7

Size: 1000\*300\*1200mm

Weight: 5kg