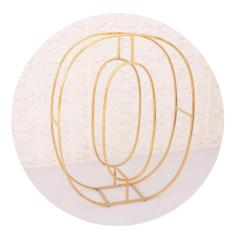

#### Lara Gold Number 0

Size:1000\*300\*1200mm

Weight: 5kg

Material: Stainless Steel

Color: Gold **£50.00 to hire** 