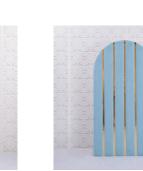

#### Ada/Velvet Arch

Size: 1200\*2200\*50mm Material: PVC & Velvet Color: Gold & Pink £125.00 to hire

#### **Afaa Velvet Arch**

Size: 1200\*2200\*50mm Material: PVC & Velvet Color: Gold & Blue £125.00 to hire