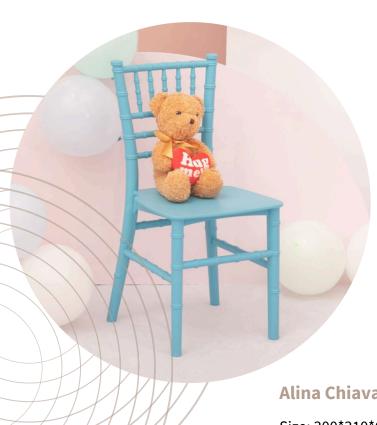

### Kids Furniture

Alina Chiavari Kids Chair Blue

Size: 300\*310\*625mm

Material: Plastic

Color: Blue

£6.00 to hire