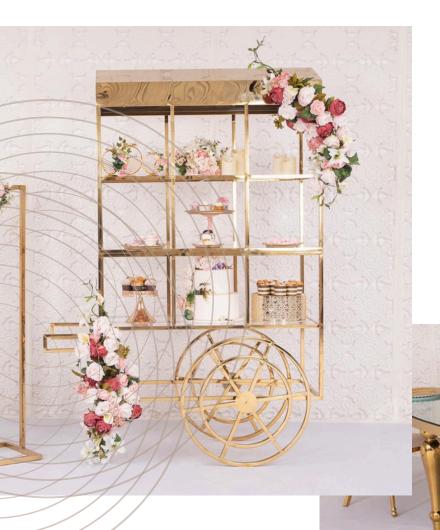

#### **Dom Candy Cart Blue**

Size: 1950\*700\*2000mm

Material: Iron

Color: Blue
£150.00 to hire

#### **Dana Candy Cart Pink**

Size: 1950\*700\*2000mm

Material: Iron
Color: Pink
£150.00 to hire