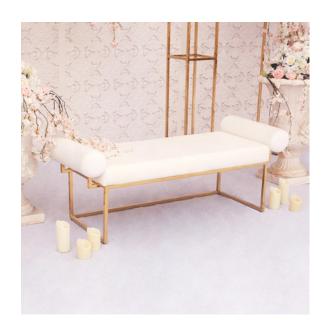

#### **Lorny Velvet Sofa**

Size: 750\*700\*1680mm

Material: Stainless Steel &

Velvet

Color: Gold & Green £125.00 to hire