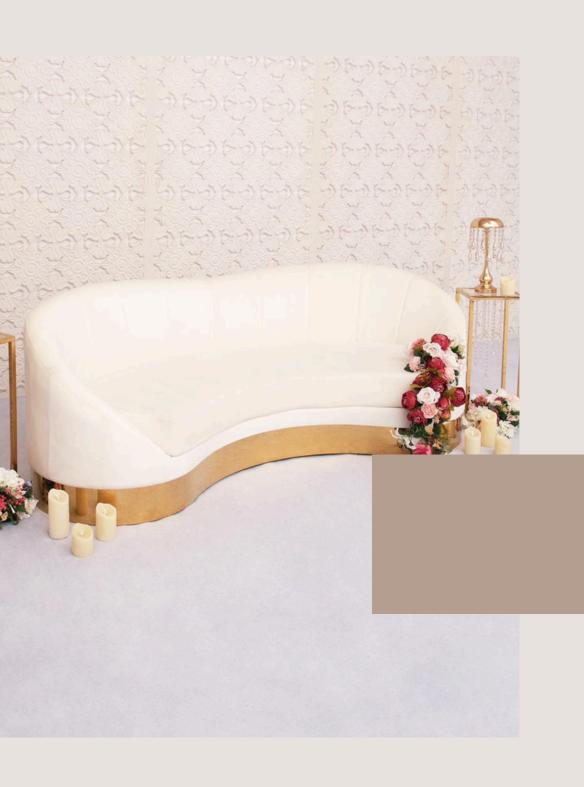

#### Sofiaa Sofa

Size: 2330\*1000\*860mm

3 seater

Material: Stainless Steel & Velvet

Color: Gold & White £300.00 to hire