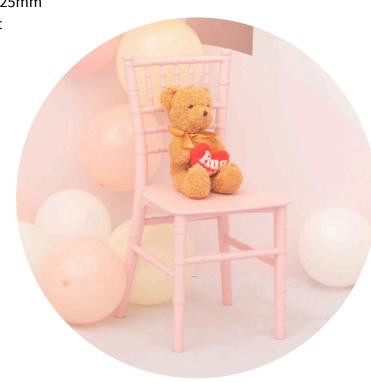

#### **Alinaa Chiavari Kids Chair Pink**

Size: 300\*310\*625mm

Material: Plastic

Color: Pink

£6.00 to hire