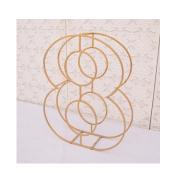

#### **Larad Gold Number 8**

Size: 1000\*300\*1200mm

Weight: 5kg

Material: Stainless Steel

Color: Gold **£50.00 to hire** 