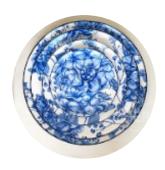

# Charger Plates

#### **Bone China Charger Plate**

12' Charger plate
Diameter outside – 30.5cm
Height 2.5cm
Weight 0.78kg
£3.00 each to hire

12' Charger plate
Diameter outside – 30.5cm
Height 2.5cm
Weight 0.78kg
£2.00 each to hire