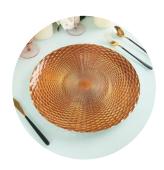

# Charger Plates

### **Green Cabbage Charger Plate**

12' Charger plate
Diameter outside – 30.5cm
Height 2.5cm
Weight 0.78kg
£3.00 each to hire