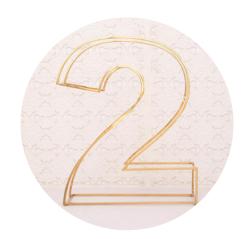

#### **Larap Gold Number 2**

Size: 1000\*300\*1200mm

Weight: 5kg

Material: Stainless Steel

Color: Gold

£50.00 to hire