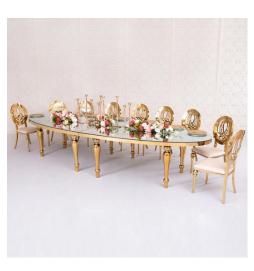

#### Daan Half Moon Table

Size: D3400\*800\*770mm Half Curve Rental Only

Material: Stainless Steel &

Acrylic

Color: Gold

£175.00 to hire