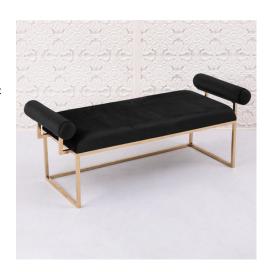

#### **Moda Sofa**

Size: 1800\*550\*870mm

Material: Stainless Steel & PU

Color: Gold & White £200.00 to hire