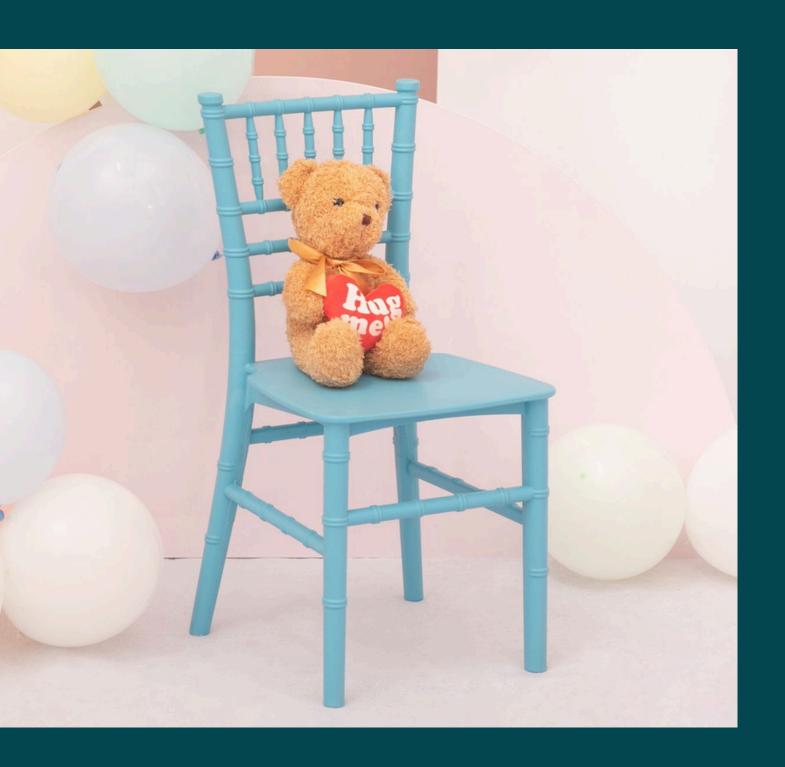

### Kids Furniture

Alina Chiavari Kids Chair Blue

Size: 300\*310\*625mm

Material: Plastic

Color: Blue

£6.00 to hire

#### **Alinaa Chiavari Kids Chair Pink**

Size: 300\*310\*625mm

Material: Plastic

Color: Pink

£6.00 to hire