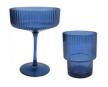

### Glassware

Blue Ribbed Glass Set £2.80 pp

Blue Ribbed Wine Glass £1.50 pp

Blue Ribbed Drinking Glass £1.50 pp

Orange Ribbed Glass £2.\$9<sup>†</sup>pp

Orange Ribbed Wine

Orange Ribbed Drinking Glass £1.50 pp