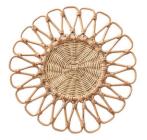

# Charger Plates

### **Green Cabbage Charger Plate**

12' Charger plate
Diameter outside – 30.5cm
Height 2.5cm
Weight 0.78kg
£3.00 each to hire