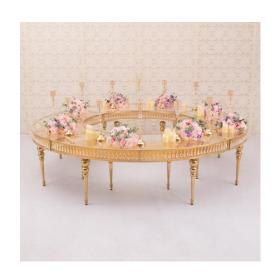

#### Daan Half Moon Table

Size: D3400\*800\*770mm Half Curve Rental Only

Material: Stainless Steel &

Acrylic

Color: Gold

£175.00 to hire