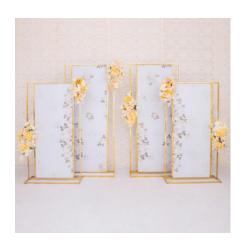

#### **Daafi Stage Panels**

Size:1000\*400\*1800(2PCS) 1000\*400\*2200(2PCS)

Material: Stainless Steel & PVC

Color: Gold £700.00 to hire