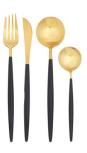

£3.00 each to hire



12' Charger plate
Diameter outside – 30.5cm
Height 2.5cm
Weight 0.78kg
£3.00 each to hire

#### **Hila Charger Plate**

12' Charger plate
Diameter outside – 30.5cm
Height 2.5cm
Weight 0.78kg
£3.00 each to hire





# Charger Plates



#### **Bone China Charger Plate**

12' Charger plate
Diameter outside – 30.5cm
Height 2.5cm
Weight 0.78kg
£3.00 each to hire





12' Charger plate
Diameter outside – 30.5cm
Height 2.5cm
Weight 0.78kg
£2.00 each to hire

Plate

#### **Pink Beaded Charger Plate**

12' Charger plate
Diameter outside – 30.5cm
Height 2.5cm
Weight 0.78kg
£3.00 each to hire



# Cutlery

#### **Bamboo Handle Set**

Bamboo & Metal **£3.00 to hire** 





#### White Handle Gold Set

Metal **£2.00 to hire** 

#### **Black Handle Gold Set**

Metal

£2.00 to hire



### Glassware



Blue Ribbed Glass Set £2.80 pp



Blue Ribbed Wine Glass £1.50 pp



Blue Ribbed Drinking Glass £1.50 pp



Orange Ribbed Glass £2.\$9<sup>†</sup>pp



Orange Ribbed Wine



Orange Ribbed Drinking Glass £1.50 pp



Green Ribbed Glass £2.89tpp



Green Ribbed Wine Glass £1.50 pp



Green Ribbed Drinking £1950 p



Yellow Ribbed Glass Set £2.80 pp



Yellow Ribbed Wine Glass £1.50 pp



Yellow Ribbed Drinking Glass £1.50 pp



Pink Ribbed Glass Set £2.80 pp



Pink Ribbed Wine Glass £1.50 pp



Pink Ribbed Drinking Glass £1.50 pp



Clear Ribbed Glass Set £2.80 pp



Clear Ribbed Wine Glass £1.50 pp



Clear Ribber Drinking Glass £1.50 pp

### OUR COLLECTION



Grey Ribbed Glass Set £2.80 pp



Grey Ribber Wine Glass £1.50 pp



Grey Ribber Drinking Glass £1.50 pp



Hilda