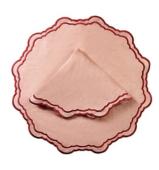

# Charger Plates

### **Green Cabbage Charger Plate**

12' Charger plate
Diameter outside – 30.5cm
Height 2.5cm
Weight 0.78kg
£3.00 each to hire

#### **Matte Stone Charger Plate**

12' Charger plate
Diameter outside – 30.5cm
Height 2.5cm
Weight 0.78kg
£3.00 each to hire