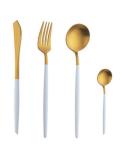

hire

### White Cabbage Charger Plate

12' Charger plate
Diameter outside – 30.5cm
Height 2.5cm
Weight 0.78kg
£3.00 each to hire



12' Charger plate
Diameter outside – 30.5cm
Height 2.5cm
Weight 0.78kg
£3.00 each to hire

#### **Hila Charger Plate**

12' Charger plate
Diameter outside – 30.5cm
Height 2.5cm
Weight 0.78kg
£3.00 each to hire





# Charger Plates



#### **Bone China Charger Plate**

12' Charger plate
Diameter outside – 30.5cm
Height 2.5cm
Weight 0.78kg
£3.00 each to hire





12' Charger plate
Diameter outside – 30.5cm
Height 2.5cm
Weight 0.78kg
£2.00 each to hire

Plate

#### **Pink Beaded Charger Plate**

12' Charger plate
Diameter outside – 30.5cm
Height 2.5cm
Weight 0.78kg
£3.00 each to hire



# Cutlery

#### **Bamboo Handle Set**

Bamboo & Metal **£3.00 to hire** 





#### White Handle Gold Set

Metal **£2.00 to hire** 

#### **Black Handle Gold Set**

Metal

£2.00 to hire



### Glassware



Blue Ribbed Glass Set £2.80 pp



Blue Ribbed Wine Glass £1.50 pp



Blue Ribbed Drinking Glass £1.50 pp



Orange Ribbed Glass £2.\$9<sup>†</sup>pp



Orange Ribbed Wine



Orange Ribbed Drinking Glass £1.50 pp



Green Ribbed Glass £2.89tpp



Green Ribbed Wine Glass £1.50 pp



Green Ribbed Drinking £1950 p



Yellow Ribbed Glass Set £2.80 pp



Yellow Ribbed Wine Glass £1.50 pp



Yellow Ribbed Drinking Glass £1.50 pp



Pink Ribbed Glass Set £2.80 pp



Pink Ribbed Wine Glass £1.50 pp



Pink Ribbed Drinking Glass £1.50 pp



Clear Ribbed Glass Set £2.80 pp



Clear Ribbed Wine Glass £1.50 pp



Clear Ribber Drinking Glass £1.50 pp

### OUR COLLECTION



Gre