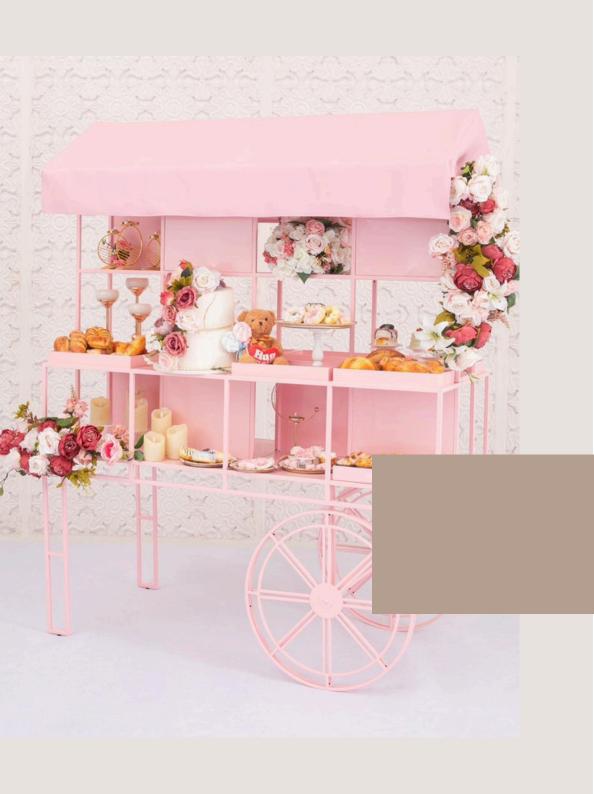

#### **Dom Candy Cart Blue**

Size: 1950\*700\*2000mm

Material: Iron

Color: Blue
£150.00 to hire

#### **Dana Candy Cart Pink**

Size: 1950\*700\*2000mm

Material: Iron
Color: Pink
£150.00 to hire