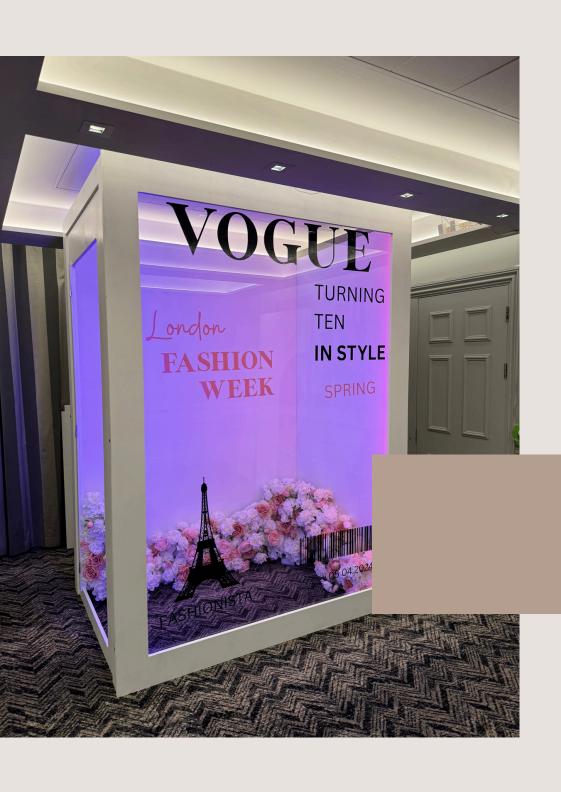

# Premium Props

Magazine Photobooth

2.4mx 1.8m
comes with front cover branding with text of your choice
Flower inside the booth
Multiple lighting colour option
£850.00 to hire