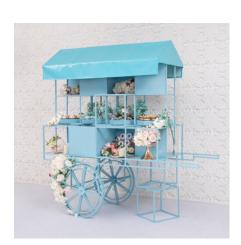

#### **Dom Candy Cart Blue**

Size: 1950\*700\*2000mm

Material: Iron

Color: Blue
£150.00 to hire

#### **Dana Candy Cart Pink**

Size: 1950\*700\*2000mm

Material: Iron
Color: Pink
£150.00 to hire