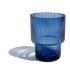

### Glassware

Blue Ribbed Glass Set £2.80 pp

Blue Ribbed Wine Glass £1.50 pp

Blue Ribbed Drinking Glass £1.50 pp

Orange Ribbed Glass £2.\$9<sup>†</sup>pp

Orange Ribbed Wine

Orange Ribbed Drinking Glass £1.50 pp