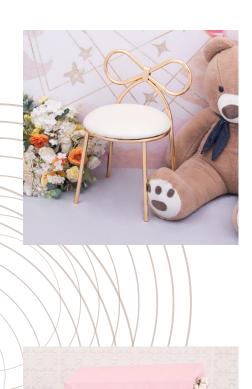

#### **Dian Kids Bow Chair**

Size: 390\*330\*560mm Material: Iron & Velvet Color: Gold & White £7.00 to hire