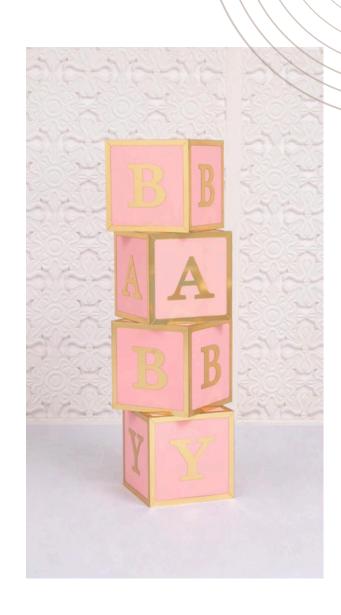

#### **Ray Baby Box Blue**

Size: 300\*300\*300mm (4 Pieces)

Material: PVC
Color: Blue
£70.00 to hire

#### **Raas Baby Box Pink**

Size: 300\*300\*300mm (4 Pieces)

Material: PVC
Color:Pink
£70.00 to hire