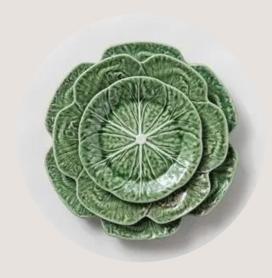

### **Green Cabbage Charger Plate**

12' Charger plate
Diameter outside – 30.5cm
Height 2.5cm
Weight 0.78kg
£3.00 each to hire

### White Cabbage Charger Plate

12' Charger plate
Diameter outside – 30.5cm
Height 2.5cm
Weight 0.78kg
£3.00 each to hire

12' Charger plate
Diameter outside – 30.5cm
Height 2.5cm
Weight 0.78kg
£3.00 each to hire