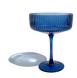

### Glassware

Blue Ribbed Glass Set £2.80 pp

Blue Ribbed Wine Glass £1.50 pp

Blue Ribbed Drinking Glass £1.50 pp

Orange Ribbed Glass £2.\$9<sup>†</sup>pp

Orange Ribbed Wine

Orange Ribbed Drinking Glass £1.50 pp