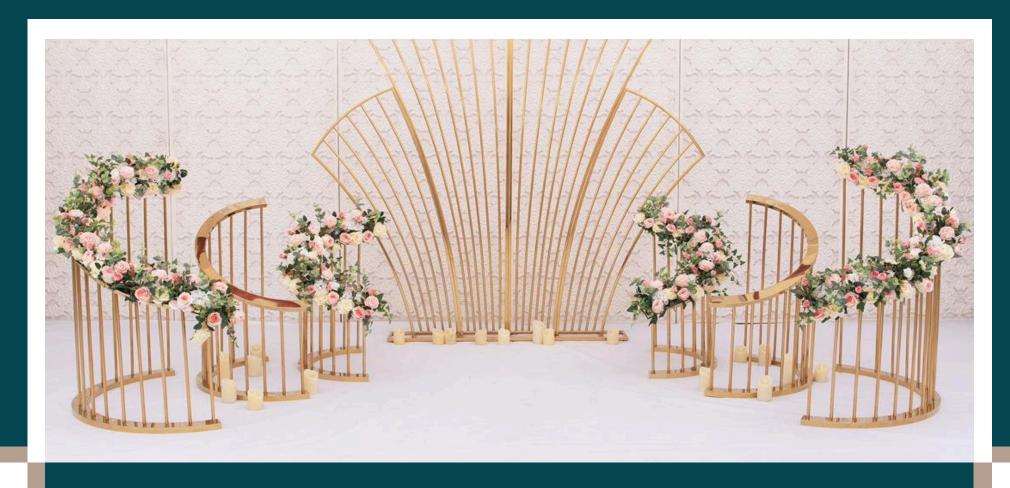

# Stage Backdrops

#### Ezra Gold Cage Backdrop

Size: 2400\*2500mm

Material: Metal Color: Gold

£500.00 to hire

#### **Fioona Metal Frames**

Material: Iron
Color: Gold
£800.00 to hire