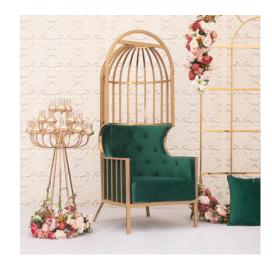

#### **Lorny Velvet Sofa**

Size: 750\*700\*1680mm

Material: Stainless Steel &

Velvet

Color: Gold & Green £125.00 to hire