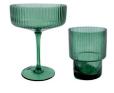

### Glassware

Blue Ribbed Glass Set £2.80 pp

Blue Ribbed Wine Glass £1.50 pp

Blue Ribbed Drinking Glass £1.50 pp

Orange Ribbed Glass £2.\$9<sup>†</sup>pp

Orange Ribbed Wine

Orange Ribbed Drinking Glass £1.50 pp

Green Ribbed Glass £2.89tpp

Green Ribbed Wine Glass £1.50 pp

Green Ribbed Drinking £1950 p

Yellow Ribbed Glass Set £2.80 pp

Yellow Ribbed Wine Glass £1.50 pp

Yellow Ribbed Drinking Glass £1.50 pp

Pink Ribbed Glass Set £2.80 pp

Pink Ribbed Wine Glass £1.50 pp

Pink Ribbed Drinking Glass £1.50 pp

Clear Ribbed Glass Set £2.80 pp

Clear Ribbed Wine Glass £1.50 pp

Clear Ribber Drinking Glass £1.50 pp

### OUR COLLECTION

Grey Ribbed Glass Set £2.80 pp

Grey Ribber Wine Glass £1.50 pp

Grey Ribber Drinking Glass £1.50 pp

Hilda Wine Glass £1.50 pp

Orange Ribbed Candle Holder

Pink Ribbed Candle Holder

£1.50 pp