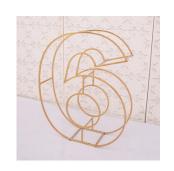

#### **Laray Gold Number 6**

Size: 1000\*300\*1200mm

Weight: 5kg

Material: Stainless Steel

Color: Gold **£50.00 to hire** 